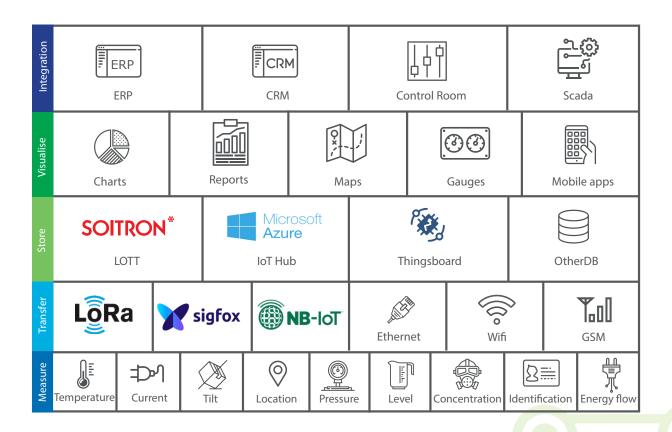

## **SOITRON IOT SOLUTION MAP**

Our IoT solutions for industrial and manufacturing customers are able to collect data even in harsh, remote and space-constrained environments. After this data is securely transferred over-the-air and stored in a platform of client's choice, it becomes a rich source of valuable information about the current state of the production environment, which can be visualised to make smarter real-time decisions. When combined with machine-learning algorithms it can identify patterns, spot anomalies, predict future performance and notify maintenance professionals.